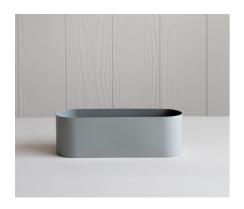

Colour: Smoke Blue

Sizing: H18cm, W 16cm, 12cm opening

Price: \$12.50 Each

Quantity: 12

Item: Slate

Colour: Blue Grey

Sizing: H 15cm, W 15cm, 13cm opening

Price: \$10 Each

Item: Love Boat Colour: Fog Grey

Sizing: H 8cm, W 16cm, 8cm opening

Price:\$12.50 Each

Quantity: 16

Item: Theodore vase

Colour: Fog Grey

Sizing: H 10cm, W 12cm, 12cm opening

Price: \$10 Each