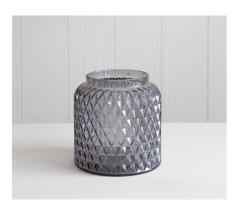

Colour: Smoke Blue

Sizing: H18cm, W 16cm, 12cm opening

Price: \$12.50 Each

Quantity: 12

Item: Slate

Colour: Blue Grey

Sizing: H 15cm, W 15cm, 13cm opening

Price: \$10 Each