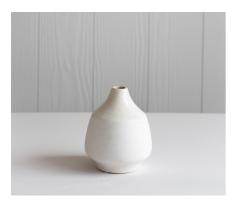

Item: Bloom vase

Colour: White with speckles

Sizing: H 18cm, W 11cm, 4cm opening

Price:\$12.50 Each

Quantity: 18

Item: Lottie Bud Vase

Colour: White

Sizing: H 14cm, W 10cm, 2cm opening

Price: \$10 Each Quantity: 15

Item: Leni Bud Vase

Colour: Cream

Sizing: H 13cm, W 13cm, 5 cm opening

Price: \$10 Each

Item: Wave Tall Colour: Ivory

Sizing: H 25cm, W 10cm, 5cm opening

Price: \$12.50 Each