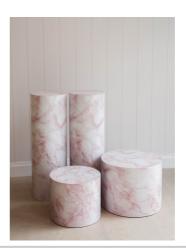

Sizing: 1x H 33cm, D 33cm, 1x H 39cm, D 49cm

2x H 88cm, D 30cm

Max Weight: 5kg

Set of 4

Price: \$395

Item: Rose Stone Pillars

Colour: Rose blush, 4 with wood top

Sizing: 2x 86cm D 35cm, 2x 1.1m D 35cm, 2x H 1.7m D 25cm