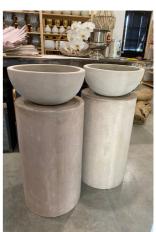

Colour: Stone

Sizing: H 18cm, W 40cm, 34cm opening

Price: \$45 Each

Item: Eve Garden Urn Colour: Sand stone

Sizing: H 52cm, W 30cm, 15cm opening

Price: \$55 Each

Item: Luna Urn Large

Colour: Antique White Wash

Sizing: H 39cm, W 24cm, 15cm opening

Price: \$35 Each

Quantity: 2

Item: Luna Urn Small

Colour: Antique White Wash

Sizing: H 24cm,W 21cm, 12cm opening

Price: \$25 Quantity: 1

Item: Concrete Urns