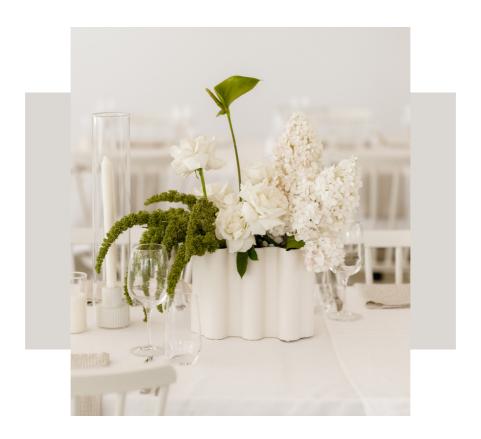

Item: Bloom vase

Colour: White with speckles

Sizing: H 18cm, W 11cm, 4cm opening

Price:\$12.50 Each

Quantity: 18

Item: Lottie Bud Vase

Colour: White

Sizing: H 14cm, W 10cm, 2cm opening