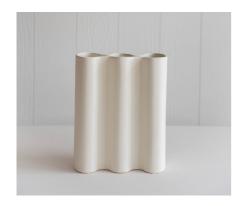

Item: Bloom vase

Colour: White with speckles

Sizing: H 18cm, W 11cm, 4cm opening

Price:\$12.50 Each

Quantity: 18

Item: Lottie Bud Vase

Colour: White

Sizing: H 14cm, W 10cm, 2cm opening