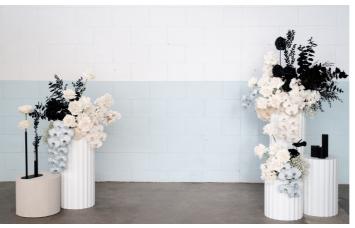

Set of 4

Price: \$449

Quantity: 2 sets of 4

Item: Concrete Look Pillars (matching urns available)

Colour: White

Sizing: 2x H 1.2m, 46cm x 46cm

Max Weight: 8kg

Set of 2