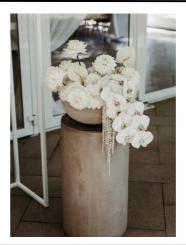

Sizing: H 48cm, W 29cm, 22cm opening

Price: \$55 Each

Item: Antique Ribbed Urn

Colour: White

Sizing: H 65cm, W 45cm, 35cm opening

Price: \$65 Each

Cases and vessels

Item: Nude Stone Urn