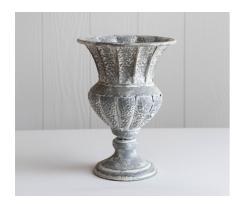

Sizing: H 48cm, W 29cm, 22cm opening

Price: \$55 Each

Item: Antique Ribbed Urn

Colour: White

Sizing: H 65cm, W 45cm, 35cm opening

Price: \$65 Each

Cases and vessels

Item: Nude Stone Urn