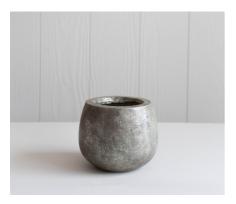

Sizing: H 27cm, W 20cm, 13cm opening

Price: \$12.50 Each

Quantity: 15

Item: Storm Ceramic Vase Colour: Mixed Grey Tones

Sizing: H 13cm, W 13cm, 9cm opening

Price: \$10 Each Quantity: 14

Item: Coastal Glass Vase