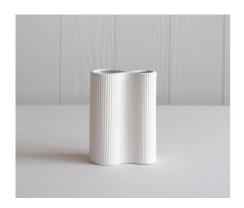

Colour: White

Sizing: H 19cm W 15cm, 13cm opening

Price: \$12.50 Each

Quantity: 4

Item: Infinity White Large - Ribbed

Colour: White

Sizing: H 24cm, W 18cm, 5cm opening

Price: \$15 Each

Quantity: 12

Item: Infinity White Small - Ribbed

Colour: White

Sizing: H 15 cm, W 11cm, 3.5cm opening

Price: \$10 Each

<sup>\*\*</sup>add GST to all prices\*\*

Item: Fluer Footed Vase Large

Colour: White