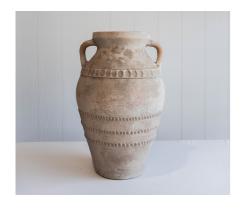

Sizing: H 48cm, W 29cm, 22cm opening

Price: \$55 Each

Item: Antique Ribbed Urn

Colour: White

Sizing: H 65cm, W 45cm, 35cm opening

Price: \$65 Each

Cases and vessels

Item: Nude Stone Urn