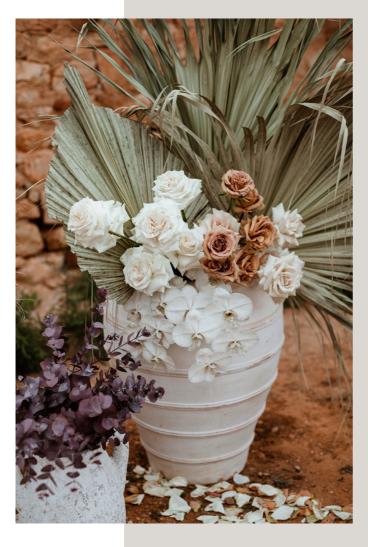

Sizing: H 48cm, W 29cm, 22cm opening

Price: \$55 Each

Item: Antique Ribbed Urn

Colour: White

Sizing: H 65cm, W 45cm, 35cm opening

Price: \$65 Each

Cases and vessels

Item: Nude Stone Urn