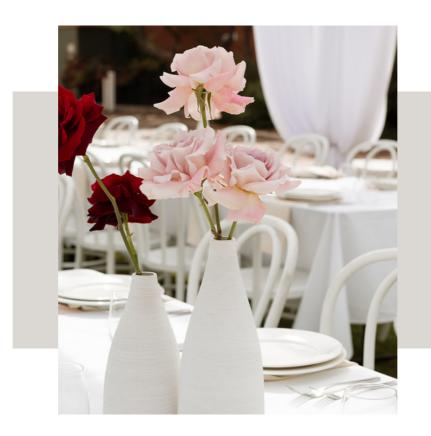

Hire Collection

Item: Bianco Bud Vase Large

Colour: White

Sizing: H 29cm, W 11cm, 2cm

Price: \$15 Each Quantity: 60

Item: Bianco Bud Vase Small

Colour: White

Sizing: H 22cm, 11cm, 2cm opening

Price: \$10 Each Quantity: 60

\*\*add GST to all prices\*\*

Item: Milk Glass Compote Small

Colour: White

Sizing: H 17cm, W 10cm, 9cm opening

Price: \$10 Each

Quantity: 8

Item: Milk Glass Compote Large