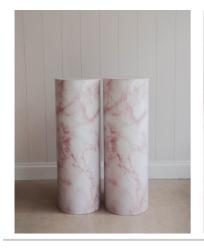

Sizing: 1x H 33cm, D 33cm, 1x H 39cm, D 49cm

2x H 88cm, D 30cm

Max Weight: 5kg

Set of 4

Price: \$395

Item: Rose Stone Pillars

Colour: Rose blush, 4 with wood top

Sizing: 2x 86cm D 35cm, 2x 1.1m D 35cm, 2x H 1.7m D 25cm