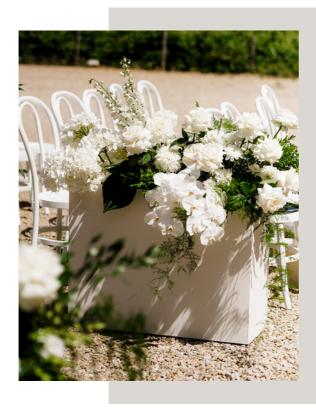

Colour: White Concrete

Sizing: H 22cm, W 50cm, 44cm opening

Price: \$50.00 Each

Quantity: 2

Item: Textured planter boxes

Colour: Sand

Sizing: H 61cm, W 80.5, D 32.5cm

Inside planter: L 8.8cm, W 77.5cm, D 29.1cm