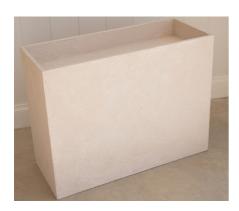

Colour: White Concrete

Sizing: H 22cm, W 50cm, 44cm opening

Price: \$50.00 Each

Quantity: 2

Item: Textured planter boxes

Colour: Sand

Sizing: H 61cm, W 80.5, D 32.5cm

Inside planter: L 8.8cm, W 77.5cm, D 29.1cm