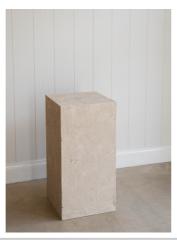

Set of 4

Price: \$449

Quantity: 2 sets of 4

Item: Concrete Look Pillars (matching urns available)

Colour: White

Sizing: 2x H 1.2m, 46cm x 46cm

Max Weight: 8kg

Set of 2