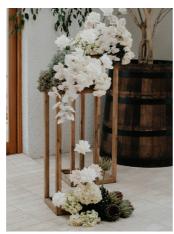

Item: Sand Stone Pillars

Colour: Sandstone

Sizing:

Plinths - 1x H 70cm, W 35cm, 1x H 1.1m, W 35cm Circles - 1x H 39cm, D 49cm, 1 x H 33cm, D 38cm

Max Weight: 5kgs

Item: Blush Marble Pillars

Colour: Blush marble

Sizing: 1x H 33cm, D 33cm, 1x H 39cm, D 49cm

2x H 88cm, D 30cm

Max Weight: 5kg

Set of 4

Price: \$395

Item: Rose Stone Pillars

Colour: Rose blush, 4 with wood top

Sizing: 2x 86cm D 35cm, 2x 1.1m D 35cm, 2x H 1.7m D 25cm