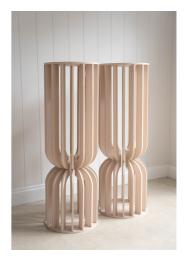

Colour: Earth

Sizing: H 25cm, W 13cm, 8cm opening

Price: \$15 Each

<sup>\*\*</sup>add GST to all prices\*\*

Item: Cloud Pillars

Colour: White

Sizing: 1x H 40cm, 1x H 50cm, 1x H 60cm, 1x H 80cm. D 33cm

Max Weight: 5kg

Set of 4

Price: \$449

Quantity: 2 sets of 4

Item: Concrete Look Pillars (matching urns available)

Colour: White

Sizing: 2x H 1.2m, 46cm x 46cm

Max Weight: 8kg

Set of 2