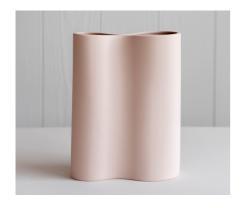

Item: Infinity Pink Large - Smooth

Colour: Pink

Sizing: H 24cm, W 18cm, 5cm opening

Price: \$15 Each

Quantity: 12

Item: Sandy Planter

Colour: Nude

Sizing: H 21cm, W 15cm, 15cm opening