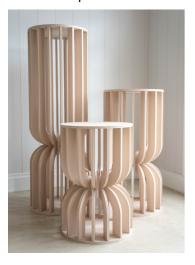

Colour: Nude / Blush

Sizing: Sizing: 2x 1.205m D 40.5cm, 2x 80.5cm D 40.5cm, 1x H

60.5cm D 40.5cm Max Weight: 5kg

Set of 5

Item: Nude Stone Pillars (matching urns available)

Colour: Nude Stone

Sizing: 2x H 70cm, D 39cm