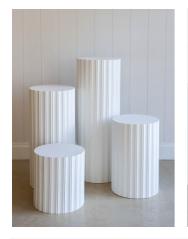

Set of 4

Price: \$449

Quantity: 2 sets of 4

Item: Concrete Look Pillars (matching urns available)

Colour: White

Sizing: 2x H 1.2m, 46cm x 46cm

Max Weight: 8kg

Set of 2