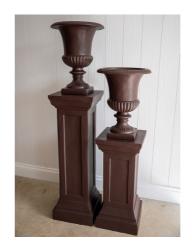

Sizing: H 48cm, W 29cm, 22cm opening

Price: \$55 Each

Item: Antique Ribbed Urn

Colour: White

Sizing: H 65cm, W 45cm, 35cm opening

Price: \$65 Each

Cases and vessels

Item: Nude Stone Urn