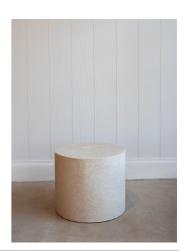

Item: Sand Stone Pillars

Colour: Sandstone

Sizing:

Plinths - 1x H 70cm, W 35cm, 1x H 1.1m, W 35cm Circles - 1x H 39cm, D 49cm, 1 x H 33cm, D 38cm

Max Weight: 5kgs

Item: Blush Marble Pillars

Colour: Blush marble