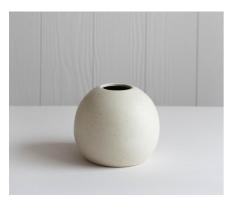

Item: Pumpkin Bud Vase

Colour: Pumpkin

Sizing: H 13cm, W 11cm, 2cm opening

Price: \$10 Each

Quantity: 8

Item: Infinity Burnt Orange Large - Ribbed

Colour: Burnt Orange

Sizing: H 24cm, W 18cm, 5cm opening