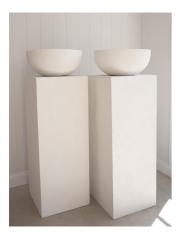

Set of 4

Price: \$449

Quantity: 2 sets of 4

Item: Concrete Look Pillars (matching urns available)

Colour: White

Sizing: 2x H 1.2m, 46cm x 46cm

Max Weight: 8kg

Set of 2