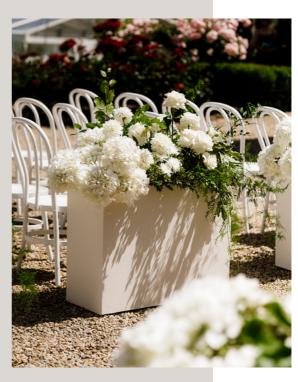

Colour: White Concrete

Sizing: H 22cm, W 50cm, 44cm opening

Price: \$50.00 Each

Quantity: 2

Item: Textured planter boxes

Colour: Sand

Sizing: H 61cm, W 80.5, D 32.5cm

Inside planter: L 8.8cm, W 77.5cm, D 29.1cm