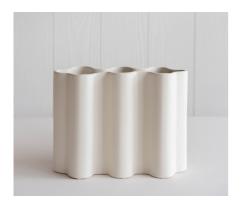

Item: Bloom vase

Colour: White with speckles

Sizing: H 18cm, W 11cm, 4cm opening

Price:\$12.50 Each

Quantity: 18

Item: Lottie Bud Vase

Colour: White

Sizing: H 14cm, W 10cm, 2cm opening