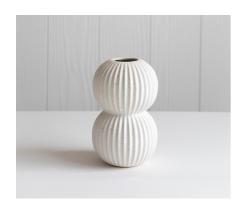

Hire Collection

Item: Bianco Bud Vase Large

Colour: White

Sizing: H 29cm, W 11cm, 2cm

Price: \$15 Each Quantity: 60

Item: Bianco Bud Vase Small

Colour: White

Sizing: H 22cm, 11cm, 2cm opening