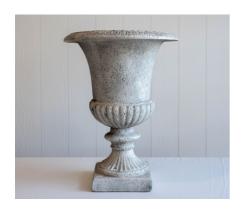

Sizing: H 48cm, W 29cm, 22cm opening

Price: \$55 Each

Item: Antique Ribbed Urn

Colour: White

Sizing: H 65cm, W 45cm, 35cm opening

Price: \$65 Each

Cases and vessels

Item: Nude Stone Urn