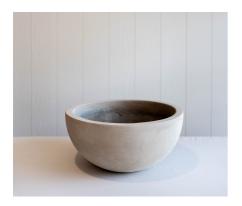

Colour: White Concrete

Sizing: H 22cm, W 50cm, 44cm opening

Price: \$50.00 Each

Quantity: 2

Item: Textured planter boxes

Colour: Sand

Sizing: H 61cm, W 80.5, D 32.5cm

Inside planter: L 8.8cm, W 77.5cm, D 29.1cm