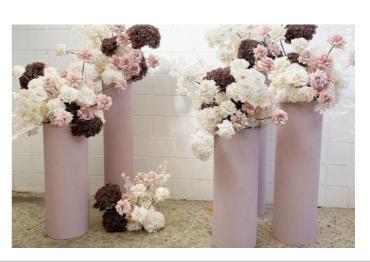

Sizing: 1x H 33cm, D 33cm, 1x H 39cm, D 49cm

2x H 88cm, D 30cm

Max Weight: 5kg

Set of 4

Price: \$395

Item: Rose Stone Pillars

Colour: Rose blush, 4 with wood top

Sizing: 2x 86cm D 35cm, 2x 1.1m D 35cm, 2x H 1.7m D 25cm