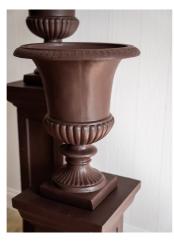

Quantity: 12

Item: Aster Garden Urn

Colour: Grey Stone

Sizing: H 22cm, W 17cm, 14cm opening

Price: \$12.50 Each

Quantity: 11

Item: Concrete Garden Urn

Colour: Grey Concrete

Sizing: H 48cm, W 29cm, 22cm opening

Price: \$55 Each

Item: Antique Ribbed Urn

Colour: White

Sizing: H 65cm, W 45cm, 35cm opening

Price: \$65 Each

Cases and vessels

Item: Nude Stone Urn