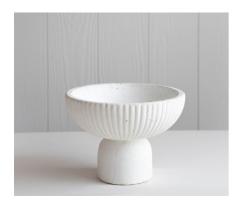

Colour: White

Sizing: H 19cm W 15cm, 13cm opening

Price: \$12.50 Each

Quantity: 4

Item: Infinity White Large - Ribbed

Colour: White

Sizing: H 24cm, W 18cm, 5cm opening

Price: \$15 Each