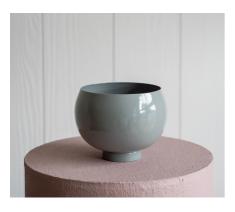

Colour: Smoke Blue

Sizing: H18cm, W 16cm, 12cm opening

Price: \$12.50 Each

Quantity: 12

Item: Slate

Colour: Blue Grey

Sizing: H 15cm, W 15cm, 13cm opening

Price: \$10 Each

Item: Love Boat Colour: Fog Grey

Sizing: H 8cm, W 16cm, 8cm opening

Price:\$12.50 Each

Quantity: 16

Item: Theodore vase

Colour: Fog Grey

Sizing: H 10cm, W 12cm, 12cm opening

Price: \$10 Each