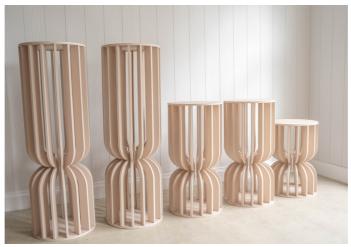

Colour: Nude / Blush

Sizing: Sizing: 2x 1.205m D 40.5cm, 2x 80.5cm D 40.5cm, 1x H

60.5cm D 40.5cm Max Weight: 5kg

Set of 5

Item: Nude Stone Pillars (matching urns available)

Colour: Nude Stone

Sizing: 2x H 70cm, D 39cm