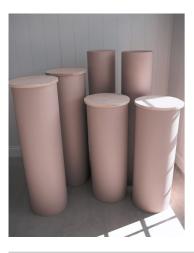

Colour: Nude / Blush

Sizing: Sizing: 2x 1.205m D 40.5cm, 2x 80.5cm D 40.5cm, 1x H

60.5cm D 40.5cm Max Weight: 5kg

Set of 5

Item: Nude Stone Pillars (matching urns available)

Colour: Nude Stone

Sizing: 2x H 70cm, D 39cm