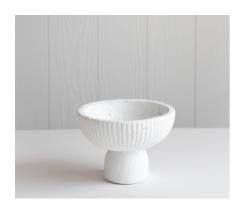

Colour: White

Sizing: H 19cm W 15cm, 13cm opening

Price: \$12.50 Each

Quantity: 4

Item: Infinity White Large - Ribbed

Colour: White

Sizing: H 24cm, W 18cm, 5cm opening

Price: \$15 Each