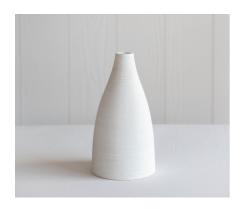

Hire Collection

Item: Bianco Bud Vase Large

Colour: White

Sizing: H 29cm, W 11cm, 2cm

Price: \$15 Each Quantity: 60

Item: Bianco Bud Vase Small

Colour: White

Sizing: H 22cm, 11cm, 2cm opening