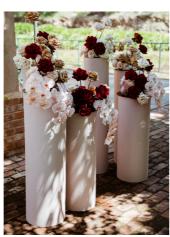

Colour: Earth

Sizing: H 25cm, W 13cm, 8cm opening

Price: \$15 Each

<sup>\*\*</sup>add GST to all prices\*\*

Item: Cloud Pillars

Colour: White

Sizing: 1x H 40cm, 1x H 50cm, 1x H 60cm, 1x H 80cm. D 33cm

Max Weight: 5kg

Set of 4

Price: \$449

Quantity: 2 sets of 4

Item: Concrete Look Pillars (matching urns available)

Colour: White

Sizing: 2x H 1.2m, 46cm x 46cm

Max Weight: 8kg

Set of 2