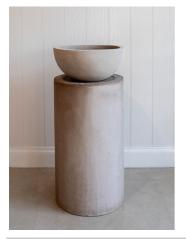

Sizing: H 48cm, W 29cm, 22cm opening

Price: \$55 Each

Item: Antique Ribbed Urn

Colour: White

Sizing: H 65cm, W 45cm, 35cm opening

Price: \$65 Each

Cases and vessels

Item: Nude Stone Urn

Colour: Stone

Sizing: H 18cm, W 40cm, 34cm opening

Price: \$45 Each

Item: Eve Garden Urn Colour: Sand stone

Sizing: H 52cm, W 30cm, 15cm opening

Price: \$55 Each

Item: Luna Urn Large

Colour: Antique White Wash