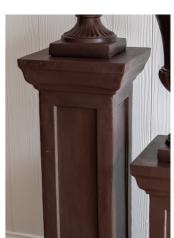

Sizing: H 48cm, W 29cm, 22cm opening

Price: \$55 Each

Item: Antique Ribbed Urn

Colour: White

Sizing: H 65cm, W 45cm, 35cm opening

Price: \$65 Each

Cases and vessels

Item: Nude Stone Urn