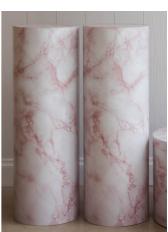

Sizing: 1x H 33cm, D 33cm, 1x H 39cm, D 49cm

2x H 88cm, D 30cm

Max Weight: 5kg

Set of 4

Price: \$395

Item: Rose Stone Pillars

Colour: Rose blush, 4 with wood top

Sizing: 2x 86cm D 35cm, 2x 1.1m D 35cm, 2x H 1.7m D 25cm