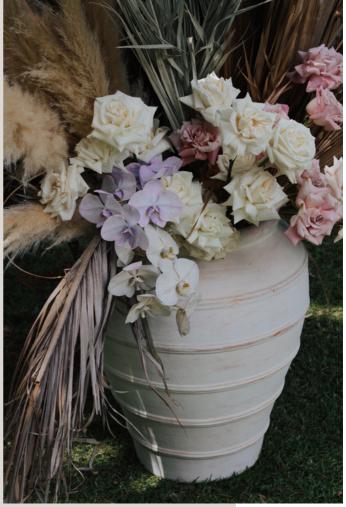

Sizing: H 48cm, W 29cm, 22cm opening

Price: \$55 Each

Item: Antique Ribbed Urn

Colour: White

Sizing: H 65cm, W 45cm, 35cm opening

Price: \$65 Each

Cases and vessels

Item: Nude Stone Urn