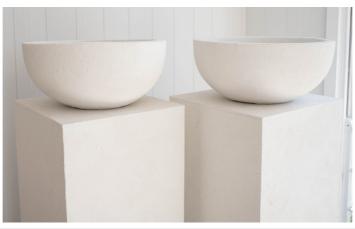

Sizing: H 48cm, W 29cm, 22cm opening

Price: \$55 Each

Item: Antique Ribbed Urn

Colour: White

Sizing: H 65cm, W 45cm, 35cm opening

Price: \$65 Each

Cases and vessels

Item: Nude Stone Urn