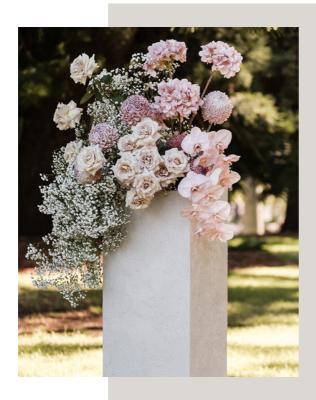

Set of 4

Price: \$449

Quantity: 2 sets of 4

Item: Concrete Look Pillars (matching urns available)

Colour: White

Sizing: 2x H 1.2m, 46cm x 46cm

Max Weight: 8kg

Set of 2