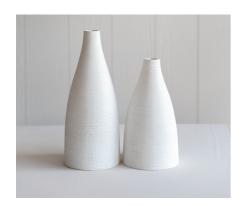

Hire Collection

Item: Bianco Bud Vase Large

Colour: White

Sizing: H 29cm, W 11cm, 2cm

Price: \$15 Each Quantity: 60

Item: Bianco Bud Vase Small

Colour: White

Sizing: H 22cm, 11cm, 2cm opening

Price: \$10 Each Quantity: 60

\*\*add GST to all prices\*\*

Item: Milk Glass Compote Small

Colour: White

Sizing: H 17cm, W 10cm, 9cm opening

Price: \$10 Each

Quantity: 8

Item: Milk Glass Compote Large