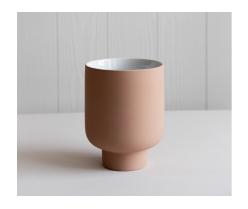

Price: \$15 each

<sup>\*\*</sup>add GST to all prices\*\*

Item: Dusty Footed Vase

Colour: Dusty blush

Sizing: H 19cm, W 14cm, 14cm opening

Price: \$10 each

Quantity: 12

Item: Infinity Mauve Large - Ribbed