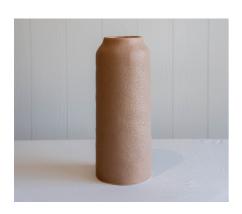

Hire Collection

Item: Bianco Bud Vase Large

Colour: White

Sizing: H 29cm, W 11cm, 2cm

Price: \$15 Each Quantity: 60

Item: Bianco Bud Vase Small

Colour: White

Sizing: H 22cm, 11cm, 2cm opening

Price: \$10 Each Quantity: 60

\*\*add GST to all prices\*\*

Item: Milk Glass Compote Small

Colour: White

Sizing: H 17cm, W 10cm, 9cm opening

Price: \$10 Each

Quantity: 8

Item: Milk Glass Compote Large