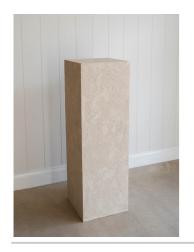

Set of 4

Price: \$449

Quantity: 2 sets of 4

Item: Concrete Look Pillars (matching urns available)

Colour: White

Sizing: 2x H 1.2m, 46cm x 46cm

Max Weight: 8kg

Set of 2