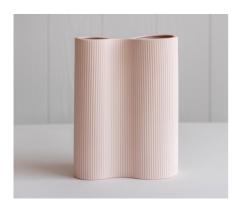

Item: Infinity Pink Large - Smooth

Colour: Pink

Sizing: H 24cm, W 18cm, 5cm opening

Price: \$15 Each

Quantity: 12

Item: Sandy Planter

Colour: Nude

Sizing: H 21cm, W 15cm, 15cm opening