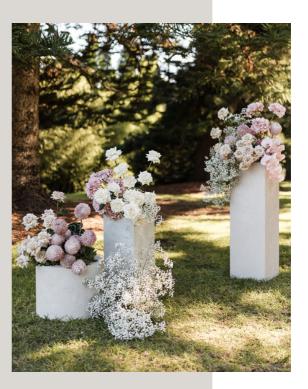

Set of 4

Price: \$449

Quantity: 2 sets of 4

Item: Concrete Look Pillars (matching urns available)

Colour: White

Sizing: 2x H 1.2m, 46cm x 46cm

Max Weight: 8kg

Set of 2