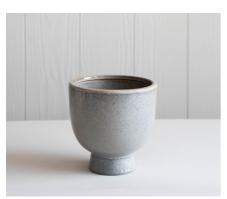

Sizing: H 27cm, W 20cm, 13cm opening

Price: \$12.50 Each

Quantity: 15

Item: Storm Ceramic Vase Colour: Mixed Grey Tones

Sizing: H 13cm, W 13cm, 9cm opening

Price: \$10 Each Quantity: 14

Item: Coastal Glass Vase