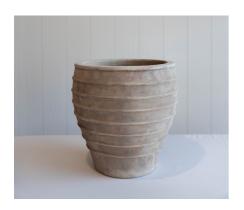

Sizing: H 48cm, W 29cm, 22cm opening

Price: \$55 Each

Item: Antique Ribbed Urn

Colour: White

Sizing: H 65cm, W 45cm, 35cm opening

Price: \$65 Each

Cases and vessels

Item: Nude Stone Urn