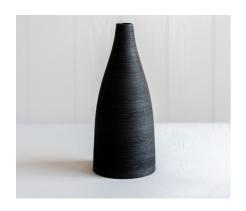

Sizing: H 29cm, W 11cm, 2cm opening

Price: \$15 Each Quantity: 55

Item: Onyx Bud Vase Small

Colour: Black

Sizing: H 22cm, 11cm, 2cm opening

Price: \$10 Each Quantity: 55

\*\*add GST to all prices\*\*

Item: Jardin Garden Urn Colour: Whitewash grey