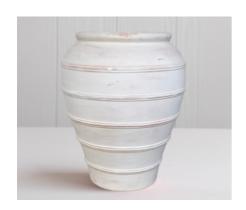

Colour: Stone

Sizing: H 18cm, W 40cm, 34cm opening

Price: \$45 Each

Item: Eve Garden Urn Colour: Sand stone

Sizing: H 52cm, W 30cm, 15cm opening

Price: \$55 Each

Item: Luna Urn Large

Colour: Antique White Wash