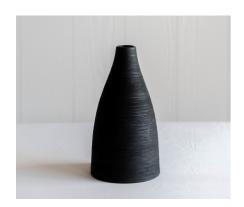

Sizing: H 29cm, W 11cm, 2cm opening

Price: \$15 Each Quantity: 55

Item: Onyx Bud Vase Small

Colour: Black

Sizing: H 22cm, 11cm, 2cm opening

Price: \$10 Each Quantity: 55

\*\*add GST to all prices\*\*

Item: Jardin Garden Urn Colour: Whitewash grey