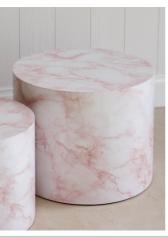

Sizing: 1x H 33cm, D 33cm, 1x H 39cm, D 49cm

2x H 88cm, D 30cm

Max Weight: 5kg

Set of 4

Price: \$395

Item: Rose Stone Pillars

Colour: Rose blush, 4 with wood top

Sizing: 2x 86cm D 35cm, 2x 1.1m D 35cm, 2x H 1.7m D 25cm