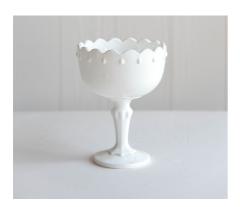

Price: \$10 Each Quantity: 60

\*\*add GST to all prices\*\*

Item: Milk Glass Compote Small

Colour: White

Sizing: H 17cm, W 10cm, 9cm opening

Price: \$10 Each

Quantity: 8

Item: Milk Glass Compote Large