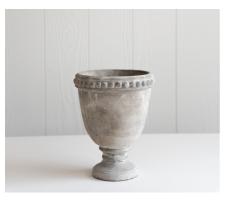

Quantity: 12

Item: Aster Garden Urn

Colour: Grey Stone

Sizing: H 22cm, W 17cm, 14cm opening

Price: \$12.50 Each

Quantity: 11

Item: Concrete Garden Urn

Colour: Grey Concrete