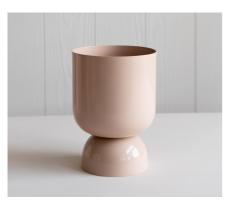

Item: Infinity Pink Large - Smooth

Colour: Pink

Sizing: H 24cm, W 18cm, 5cm opening

Price: \$15 Each

Quantity: 12

Item: Sandy Planter

Colour: Nude

Sizing: H 21cm, W 15cm, 15cm opening

Price: \$15 each

<sup>\*\*</sup>add GST to all prices\*\*

Item: Dusty Footed Vase

Colour: Dusty blush

Sizing: H 19cm, W 14cm, 14cm opening

Price: \$10 each

Quantity: 12

Item: Infinity Mauve Large - Ribbed