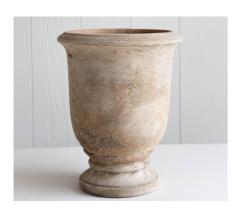

Sizing: H 48cm, W 29cm, 22cm opening

Price: \$55 Each

Item: Antique Ribbed Urn

Colour: White

Sizing: H 65cm, W 45cm, 35cm opening

Price: \$65 Each

Cases and vessels

Item: Nude Stone Urn