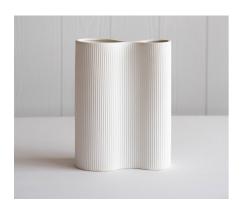

Colour: White

Sizing: H 19cm W 15cm, 13cm opening

Price: \$12.50 Each

Quantity: 4

Item: Infinity White Large - Ribbed

Colour: White

Sizing: H 24cm, W 18cm, 5cm opening

Price: \$15 Each

Quantity: 12

Item: Infinity White Small - Ribbed

Colour: White

Sizing: H 15 cm, W 11cm, 3.5cm opening

Price: \$10 Each

<sup>\*\*</sup>add GST to all prices\*\*

Item: Fluer Footed Vase Large

Colour: White