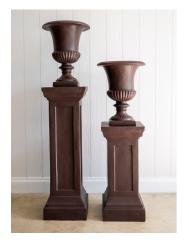

Quantity: 12

Item: Aster Garden Urn

Colour: Grey Stone

Sizing: H 22cm, W 17cm, 14cm opening

Price: \$12.50 Each

Quantity: 11

Item: Concrete Garden Urn

Colour: Grey Concrete

Sizing: H 48cm, W 29cm, 22cm opening

Price: \$55 Each

Item: Antique Ribbed Urn

Colour: White

Sizing: H 65cm, W 45cm, 35cm opening

Price: \$65 Each

Cases and vessels

Item: Nude Stone Urn