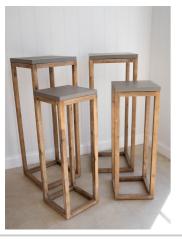

Item: Sand Stone Pillars

Colour: Sandstone

Sizing:

Plinths - 1x H 70cm, W 35cm, 1x H 1.1m, W 35cm Circles - 1x H 39cm, D 49cm, 1 x H 33cm, D 38cm

Max Weight: 5kgs

Item: Blush Marble Pillars

Colour: Blush marble

Sizing: 1x H 33cm, D 33cm, 1x H 39cm, D 49cm

2x H 88cm, D 30cm

Max Weight: 5kg

Set of 4

Price: \$395

Item: Rose Stone Pillars

Colour: Rose blush, 4 with wood top

Sizing: 2x 86cm D 35cm, 2x 1.1m D 35cm, 2x H 1.7m D 25cm