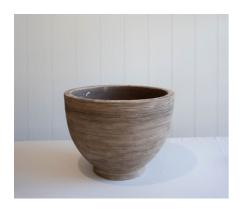

Sizing: H 27cm, W 20cm, 13cm opening

Price: \$12.50 Each

Quantity: 15

Item: Storm Ceramic Vase Colour: Mixed Grey Tones

Sizing: H 13cm, W 13cm, 9cm opening

Price: \$10 Each Quantity: 14

Item: Coastal Glass Vase