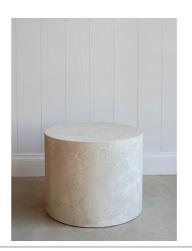

Item: Sand Stone Pillars

Colour: Sandstone

Sizing:

Plinths - 1x H 70cm, W 35cm, 1x H 1.1m, W 35cm Circles - 1x H 39cm, D 49cm, 1 x H 33cm, D 38cm

Max Weight: 5kgs

Item: Blush Marble Pillars

Colour: Blush marble